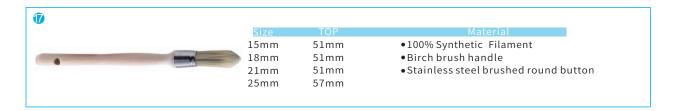

| <b>3</b> |      |      |                                            |
|----------|------|------|--------------------------------------------|
|          | Size | TOP  | Material                                   |
|          | 24#  | 57mm | •100% Synthetic Filament                   |
|          | 26#  | 64mm | <ul> <li>Beechwood brush handle</li> </ul> |
|          | 28#  | 67mm | <ul><li>Aluminum Ferrule</li></ul>         |
|          |      |      |                                            |
|          |      |      |                                            |