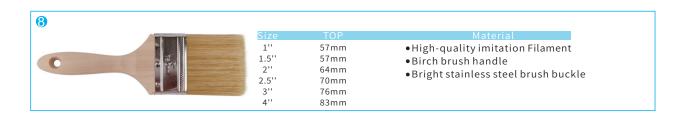

| <b>6</b>                                                                                                                                                                                                                                                                                                                                                                                                                                                                                                                                                                                                                                                                                                                                                                                                                                                                                                                                                                                                                                                                                                                                                                                                                                                                                                                                                                                                                                                                                                                                                                                                                                                                                                                                                                                                                                                                                                                                                                                                                                                                                                                       | Size                                        | ТОР                                          | Material                                                                                                     |
|--------------------------------------------------------------------------------------------------------------------------------------------------------------------------------------------------------------------------------------------------------------------------------------------------------------------------------------------------------------------------------------------------------------------------------------------------------------------------------------------------------------------------------------------------------------------------------------------------------------------------------------------------------------------------------------------------------------------------------------------------------------------------------------------------------------------------------------------------------------------------------------------------------------------------------------------------------------------------------------------------------------------------------------------------------------------------------------------------------------------------------------------------------------------------------------------------------------------------------------------------------------------------------------------------------------------------------------------------------------------------------------------------------------------------------------------------------------------------------------------------------------------------------------------------------------------------------------------------------------------------------------------------------------------------------------------------------------------------------------------------------------------------------------------------------------------------------------------------------------------------------------------------------------------------------------------------------------------------------------------------------------------------------------------------------------------------------------------------------------------------------|---------------------------------------------|----------------------------------------------|--------------------------------------------------------------------------------------------------------------|
| A STATE OF THE STA | 1''<br>1.5''<br>2''<br>2.5''<br>3''<br>4''' | 57mm<br>64mm<br>70mm<br>76mm<br>83mm<br>93mm | <ul> <li>100% Synthetic Filament</li> <li>Beechwood brush handle</li> <li>Stainless steel ferrule</li> </ul> |