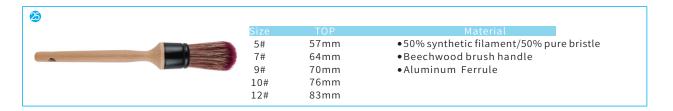

| <b>3</b> |      |      |                                            |
|----------|------|------|--------------------------------------------|
|          | Size | TOP  | Material                                   |
|          | 24#  | 57mm | •100% Synthetic Filament                   |
|          | 26#  | 64mm | <ul> <li>Beechwood brush handle</li> </ul> |
|          | 28#  | 67mm | <ul><li>Aluminum Ferrule</li></ul>         |
|          |      |      |                                            |
|          |      |      |                                            |