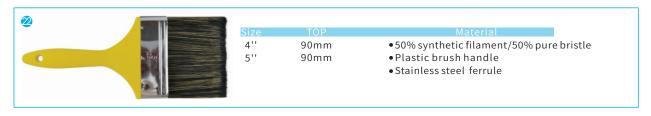

late Ferrule</li></ul> |



| <u>@</u> | Size                                                         | TOP                                                          | Material                                                                                                            |
|----------|--------------------------------------------------------------|--------------------------------------------------------------|---------------------------------------------------------------------------------------------------------------------|
|          | 20#<br>30#<br>40#<br>50#<br>60#<br>70#<br>80#<br>90#<br>100# | 45mm<br>45mm<br>51mm<br>51mm<br>57mm<br>57mm<br>64mm<br>64mm | <ul> <li>50% synthetic filament/50% pure bristle</li> <li>Plastic brush handle</li> <li>Tinplate Ferrule</li> </ul> |







| <b>2</b> 6 |      |      |                                             |
|------------|------|------|---------------------------------------------|
|            | Size | TOP  | Material                                    |
|            | 7#   | 70mm | •100% Synthetic Filament                    |
|            | 9#   | 76mm | <ul> <li>Beechwood brush handle</li> </ul>  |
|            | 10#  | 83mm | <ul> <li>Stainless steel Ferrule</li> </ul> |
| •          | 12#  | 89mm |                                             |
|            |      |      |                                             |

| <b>3</b> |      |      |                                            |
|----------|------|------|--------------------------------------------|
|          | Size | TOP  | Material