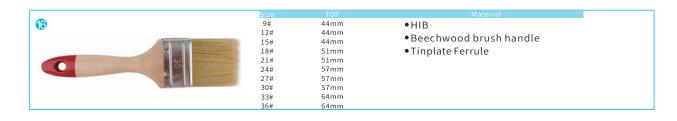

|              | Size | TOP  | Material                                                      |
|--------------|------|------|---------------------------------------------------------------|
| (a)          | 9#   | 51mm | • HIB                                                         |
|              | 12#  | 51mm |                                                               |
| W THE STREET | 15#  | 51mm | <ul> <li>Beechwood brush handle</li> </ul>                    |
| 2            | 18#  | 57mm | <ul> <li>Imitation purple copper iron brush buckle</li> </ul> |
|              | 21#  | 57mm |                                                               |
|              | 24#  | 64mm |                                                               |
|              | 27#  | 64mm |                                                               |
|              | 30#  | 64mm |                                                               |
|              | 33#  | 70mm |                                                               |
|              | 36#  | 70mm |                                                               |