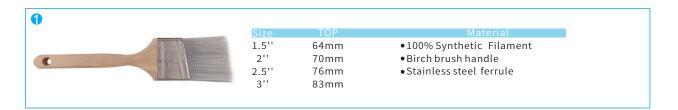

| 8 |       |      |                                             |
|---|-------|------|---------------------------------------------|
|   | Size  | TOP  | Material                                    |
|   | 1.5'' | 64mm | •100% Synthetic Filament                    |
|   | 2''   | 70mm | <ul><li>Birch brush handle</li></ul>        |
| 2 | 2.5'' | 76mm | <ul> <li>Stainless steel ferrule</li> </ul> |
|   | 3''   | 83mm |                                             |
|   | -     |      |                                             |