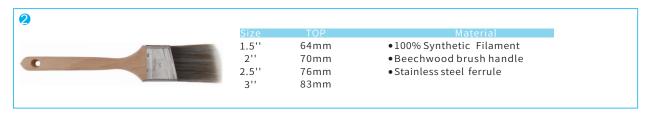

| <b>4</b> | Size                    | TOP                                  | Material                                                                                             |
|----------|-------------------------|--------------------------------------|------------------------------------------------------------------------------------------------------|
|          | 1'' 1.5'' 2'' 2.5'' 3'' | 58mm<br>58mm<br>64mm<br>70mm<br>76mm | <ul><li>100% Synthetic Filament</li><li>Birch brush handle</li><li>Stainless steel ferrule</li></ul> |