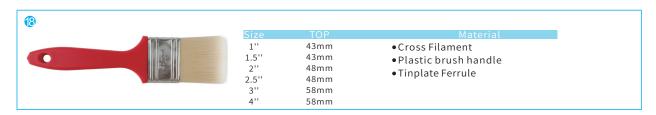

|
| W THE STREET | 15#  | 51mm | <ul> <li>Beechwood brush handle</li> </ul>                    |
| 2            | 18#  | 57mm | <ul> <li>Imitation purple copper iron brush buckle</li> </ul> |
|              | 21#  | 57mm |                                                               |
|              | 24#  | 64mm |                                                               |
|              | 27#  | 64mm |                                                               |
|              | 30#  | 64mm |                                                               |
|              | 33#  | 70mm |                                                               |
|              | 36#  | 70mm |                                                               |







| <b>®</b> | Size                                       | ТОР                                          | Material                                                                      |
|----------|--------------------------------------------|----------------------------------------------|-------------------------------------------------------------------------------|
|          | 1''<br>1.5''<br>2''<br>2.5''<br>3''<br>4'' | 45mm<br>45mm<br>51mm<br>51mm<br>58mm<br>58mm | <ul><li>HIB</li><li>Beechwood brush handle</li><li>Tinplate Ferrule</li></ul> |



| <u>@</u> | Size                                                         | TOP                                                          | Material