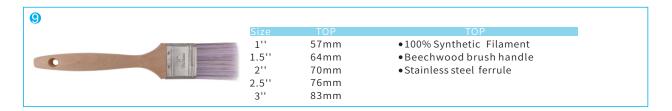

| <b>6</b>                                                                                                                                                                                                                                                                                                                                                                                                                                                                                                                                                                                                                                                                                                                                                                                                                                                                                                                                                                                                                                                                                                                                                                                                                                                                                                                                                                                                                                                                                                                                                                                                                                                                                                                                                                                                                                                                                                                                                                                                                                                                                                                       | Size                                        | ТОР                                          | Material                                                                                                     |
|--------------------------------------------------------------------------------------------------------------------------------------------------------------------------------------------------------------------------------------------------------------------------------------------------------------------------------------------------------------------------------------------------------------------------------------------------------------------------------------------------------------------------------------------------------------------------------------------------------------------------------------------------------------------------------------------------------------------------------------------------------------------------------------------------------------------------------------------------------------------------------------------------------------------------------------------------------------------------------------------------------------------------------------------------------------------------------------------------------------------------------------------------------------------------------------------------------------------------------------------------------------------------------------------------------------------------------------------------------------------------------------------------------------------------------------------------------------------------------------------------------------------------------------------------------------------------------------------------------------------------------------------------------------------------------------------------------------------------------------------------------------------------------------------------------------------------------------------------------------------------------------------------------------------------------------------------------------------------------------------------------------------------------------------------------------------------------------------------------------------------------|---------------------------------------------|----------------------------------------------|--------------------------------------------------------------------------------------------------------------|
| A STATE OF THE STA | 1''<br>1.5''<br>2''<br>2.5''<br>3''<br>4''' | 57mm<br>64mm<br>70mm<br>76mm<br>83mm<br>93mm | <ul> <li>100% Synthetic Filament</li> <li>Beechwood brush handle</li> <li>Stainless steel ferrule</li> </ul> |