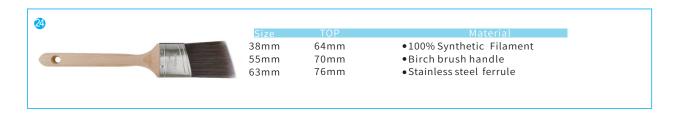

te Ferrule</li></ul> |



| <u>@</u> | Size                                                         | TOP                                                          | Material                                                                                                            |
|----------|--------------------------------------------------------------|--------------------------------------------------------------|---------------------------------------------------------------------------------------------------------------------|
|          | 20#<br>30#<br>40#<br>50#<br>60#<br>70#<br>80#<br>90#<br>100# | 45mm<br>45mm<br>51mm<br>51mm<br>57mm<br>57mm<br>64mm<br>64mm | <ul> <li>50% synthetic filament/50% pure bristle</li> <li>Plastic brush handle</li> <li>Tinplate Ferrule</li> </ul> |







| <b>2</b> 6 |      |      |                                             |
|------------|------|------|---------------------------------------------|
|            | Size | TOP  | Material                                    |
|            | 7#   | 70mm | •100% Synthetic Filament                    |
|            | 9#   | 76mm | <ul> <li>Beechwood brush handle</li> </ul>  |
|            | 10#  | 83mm | <ul> <li>Stainless steel Ferrule</li> </ul> |
| •          | 12#  | 89mm |                                             |
|            |      |      |                                             |

| <b>3</b> |      |      |                                            |
|----------|------|------|--------------------------------------------|
|          | Size | TOP  | Material