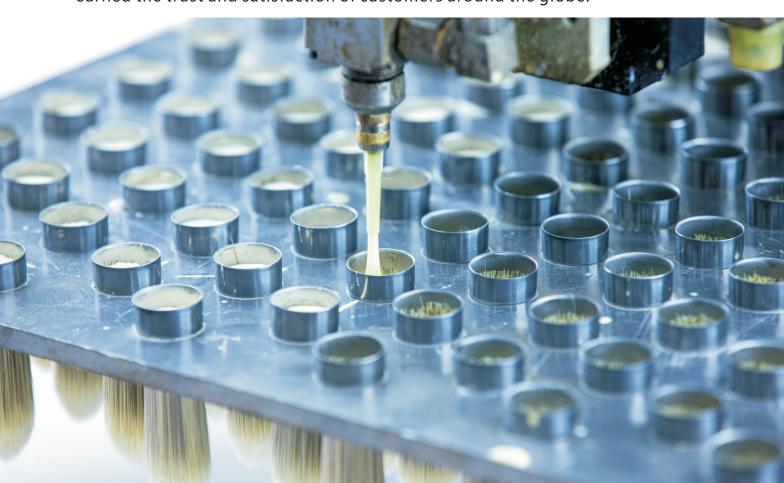

The company employs over 200 skilled workers and has a production capacity of 2 million paint brushes and 70 tons of synthetic filament per month.