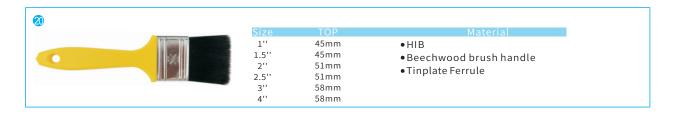

|
|              | 33#  | 70mm |                                                               |
|              | 36#  | 70mm |                                                               |







| <b>®</b> | Size                                       | ТОР                                          | Material                                                                      |
|----------|--------------------------------------------|----------------------------------------------|-------------------------------------------------------------------------------|
|          | 1''<br>1.5''<br>2''<br>2.5''<br>3''<br>4'' | 45mm<br>45mm<br>51mm<br>51mm<br>58mm<br>58mm | <ul><li>HIB</li><li>Beechwood brush handle</li><li>Tinplate Ferrule</li></ul> |



| <u>@</u> | Size                                                         | TOP                                                          | Material                                                                                                            |
|----------|--------------------------------------------------------------|--------------------------------------------------------------|---------------------------------------------------------------------------------------------------------------------|
|          | 20#<br>30#<br>40#<br>50#<br>60#<br>70#<br>80#<br>90#<br>100# | 45mm<br>45mm<br>51mm<br>51mm<br>57mm<br>57mm<br>64mm<br>64mm | <ul> <li>50% synthetic filament/50% pure bristle</li> <li>Plastic brush handle</li> <li>Tinplate Ferrule</li> </ul> |







| <b>2</b> 6 |