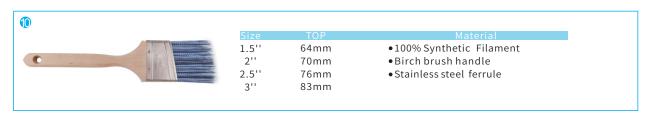

| 8 |       |      |                                             |
|---|-------|------|---------------------------------------------|
|   | Size  | TOP  | Material                                    |
|   | 1.5'' | 64mm | •100% Synthetic Filament                    |
|   | 2''   | 70mm | <ul><li>Birch brush handle</li></ul>        |
| 2 | 2.5'' | 76mm | <ul> <li>Stainless steel ferrule</li> </ul> |
|   | 3''   | 83mm |                                             |
|   | -     |      |                                             |